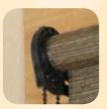

#### Exposed, Concealed, or Built-in Roller

Exposed Roller

Fascia

"Built-in"- rectangular shade shown mounted in recessed pocket

Cassette