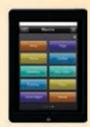

## Motorized Shade Control: Real Choices for Real Life

Imagine ... control, convenience and efficiency.

4 Ways to Control Motorized Shades

- Radio Remote Control
- iPad & iPhone Wireless Shade Control
- Hard-wired Wall Switches
- 3rd Party Home Automation/ Lighting Control

Whether you have new construction or a retrofit situation, Insolroll can design or build a custom control scenario, using any brand of home automation or lighting controls. Control with remote controls, switches, iPad or iPhones, or any combination based on your unique lifestyle.

We offer complete UL-Listed motorized shade systems.

Simple App for iPhone & iPad Control

637 S. Pierce Ave., Louisville, CO 80027 tel 800.447.5534 • fax 303.665.1209 www.insolroll.com • info@insolroll.com