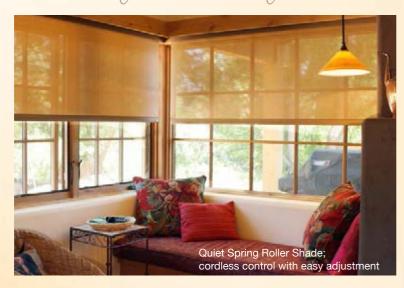

Quiet Spring Roller Shade, available cordless or with single cord pull features easy installation and almost effortless adjustment.

Motorized Shades offer convenient operation- perfect for oversized or hard to reach windows, with many control options for a variety of lifestyles.