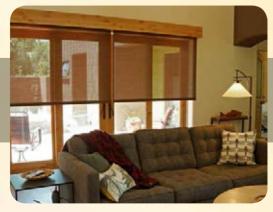

## Unique among window treatments, solar screen shades block the sun but not the view.

Insolroll Shades are scientifically engineered to make your home more comfortable and energy efficient. Solar screen shades control the sun's glare, heat, and UV rays while maintaining an open feeling.

Insolroll offers a wide range of solar screen fabrics to provide the perfect solution for each application. Color as well as openness of the fabric weave are central factors in a fabric's performance, and work in concert with window orientation and size. Our most common fabric selections provide the following benefits: