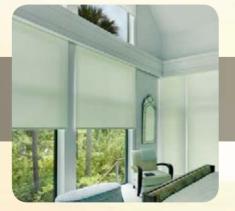

## Room Darkening & Decorative Translucent Shades

Where more privacy is needed, translucent and blackout fabrics make it happen. Translucent shades allow light to pass through, creating a glow in the room when the shades are down. Blackout shades block light where room darkening is needed; perfect for media rooms, bedrooms, and anywhere nighttime privacy is desired.

Decorative translucent fabrics filter natural light and provide privacy.

Blackout/room darkening fabrics do not allow light to pass through.

Beautifully textured natural weave solar screen fabrics bring designer style with solar performance to any room.