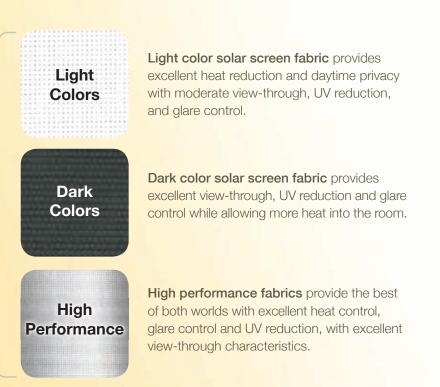

Insolroll offers a wide range of solar screen fabrics to provide the perfect solution for each application. Color as well as openness of the fabric weave are central factors in a fabric's performance, and work in concert with window orientation and size. Our most common fabric selections provide the following benefits:

Do you have artwork or furnishings that need protection from UV rays? Whatever your needs, there is a solar screen fabric solution.

Light colored solar screen fabrics are best for heat reduction and diffusing interior light.

Dark colored solar fabrics are best for glare reduction and clear view-through.

Reflective high performance fabrics provide the very best glare and heat protection.