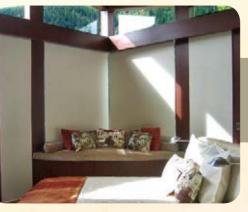

## Room Darkening & Decorative Translucent Shades

Where more privacy is needed, translucent and blackout fabrics make it happen. Translucent shades allow light to pass through, creating a glow in the room when the shades are down. Blackout shades block light where room darkening is needed; perfect for media rooms, bedrooms, and anywhere nighttime privacy is desired.

Decorative translucent fabrics filter natural light and provide privacy.

Blackout/room darkening fabrics do not allow light to pass through.

Beautifully textured natural weave solar screen fabrics bring designer style with solar performance to any room.