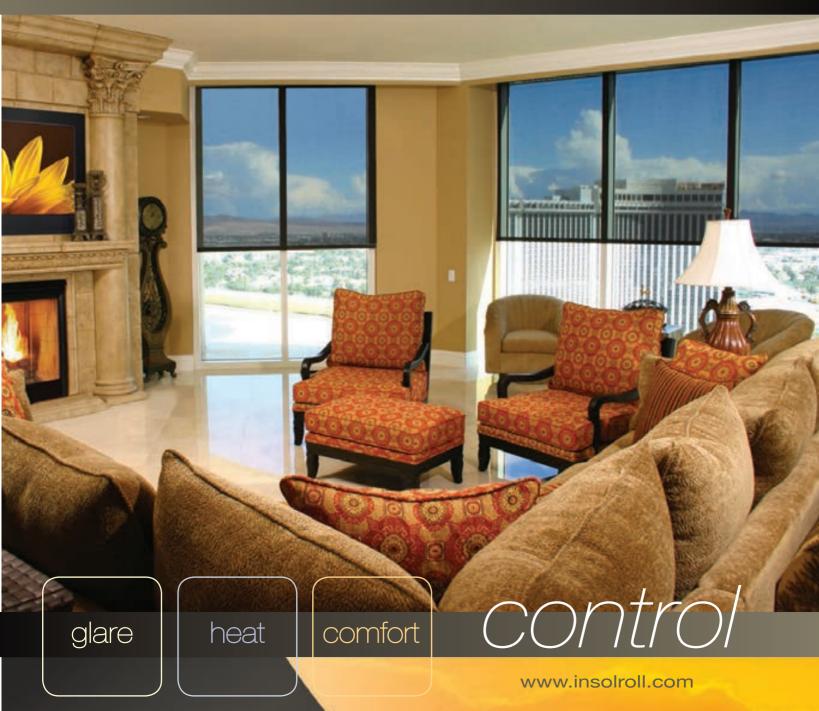

## Unique among window treatments, solar screen shades block the sun but not the view.

Insolroll Shades are scientifically engineered to make your home more comfortable and energy efficient. Solar screen shades control the sun's glare, heat, and UV rays while maintaining an open feeling.

Insolroll offers a wide range of solar screen fabrics to provide the perfect solution for each application. Color as well as openness of the fabric weave are central factors in a fabric's performance, and work in concert with window orientation and size. Our most common fabric selections provide the following benefits: