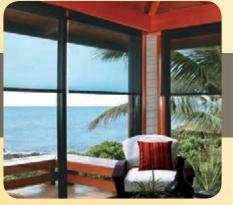

## Unique among window treatments, solar screen shades block the sun but not the view.

Insolroll Shades are scientifically engineered to make your home more comfortable and energy efficient. Solar screen shades control the sun's glare, heat, and UV rays while maintaining an open feeling.

Is your home at high altitude where glare is a problem but heat is not? Or in a tropical area where heat is intense? What will you be doing in this room? Will you need extra light? Will you be using a computer screen? Will you want a clear view of the scenery, or would you just as soon diminish an unpleasant view?

Do you have artwork or furnishings that need protection from UV rays? Whatever your needs, there is a solar screen fabric solution.

Light colored solar screen fabrics are best for heat reduction and diffusing interior light.