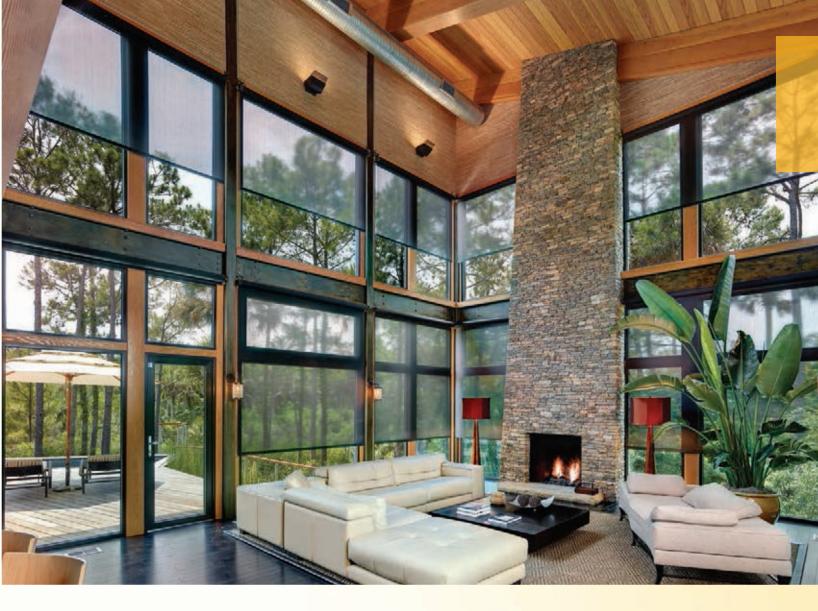

# Distinctive Solar Screen, Audio-Visual and Decorative Translucent Roller Shades from Insolroll.

## Why Choose Solar Screen Shades?

## Unique among window treatments, solar screen shades block the sun but not the view.

Insolroll Shades are scientifically engineered to make your home more comfortable and energy efficient. Solar screen shades control the sun's glare, heat, and UV rays while maintaining an open feeling.